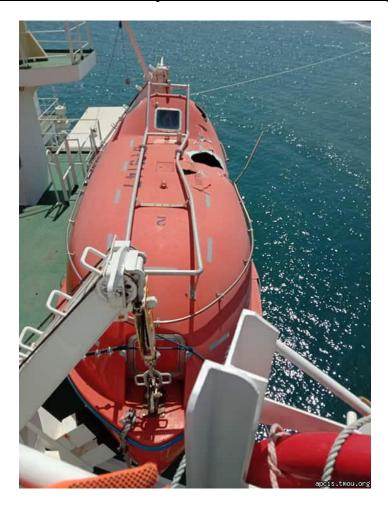

| Lifeboats: Portside Lifeboat Nr 2 Partly   |
|--------------------------------------------|
| Broken.                                    |
| This photo provides a clear view of severe |
| damage of the lifeboat.                    |
| No                                         |
|                                            |

Picture of the same deficiency: Portside Lifeboat Nr 2 Partly Broken