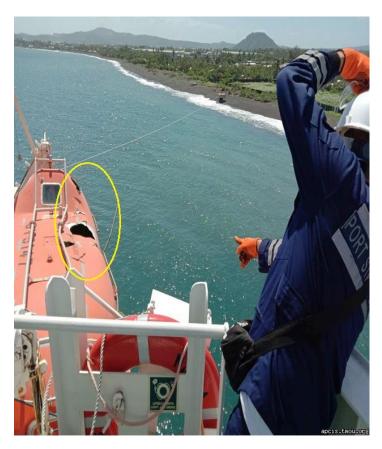

| Lifeboats: Portside Lifeboat Nr 2 Partly   |
|--------------------------------------------|
| Broken.                                    |
| This photo provides a clear view of severe |
| damage of the lifeboat.                    |
| No                                         |
|                                            |

Picture of the same deficiency: Portside Lifeboat Nr 2 Partly Broken